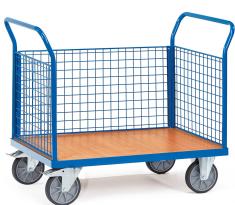

## **Product description**

Mesh wall trolley with end walls and rear wall of wire mesh and steel frame treated with powder coating. The loading platform of this table top trolley is made of wood with a beech decor top layer. The loading capacity of the platform trailer is 600 kg. Due to the two braked swivel wheels and two fixed wheels, the platform cart is very handy.

## **Specifications**

Article arrangement: New

Version: 2 push brackets, 1 side wall

Walls: mesh 50\*50\*4 mm

Wheels front: 2 fixed wheels solid rubber 200 mm Wheels back: 2 castor wheels 200 mm. wheel locks

Ral colour: 5007 Length (mm): 1380 Width (mm): 810 Height (mm): 990

Platform height (mm): 270

Weight (kg) 51

EAN Code (Gtin) 8719424017311

Type: Fetra platform trolley Material: pipe material profile steel

Floor: closed

Subgroup: storeroom trolleys

Colour: blue

Surface treatment: powdercoating Internal length (mm): 1200 Internal width (mm): 800 Useful height (mm): 500 Loading capacity (kg): 600 Type number: 851530