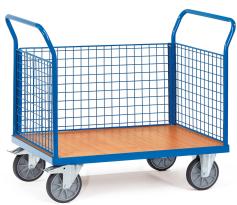

## **Product description**

Mesh wall trolley with end walls and rear wall of wire mesh and steel frame treated with powder coating. The loading platform of this table top trolley is made of wood with a beech decor top layer. The loading capacity of the platform trailer is 600 kg. Due to the two braked swivel wheels and two fixed wheels, the platform cart is very handy.

## **Specifications**

Article arrangement: New

Version: 2 push brackets, 1 side wall

Walls: mesh 50\*50\*4 mm

Wheels front: 2 fixed wheels solid rubber 200 mm Wheels back: 2 castor wheels 200 mm. wheel locks

Ral colour: 5007 Length (mm): 1180 Width (mm): 610 Height (mm): 990

Platform height (mm): 270

Weight (kg) 39

EAN Code (Gtin) 8719424017298

Type: Fetra platform trolley

Material: pipe material profile steel

Floor: closed

Subgroup: storeroom trolleys

Colour: blue

Surface treatment: powdercoating Internal length (mm): 1000 Internal width (mm): 600 Useful height (mm): 500 Loading capacity (kg): 600 Type number: 851530