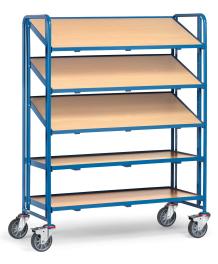

## **Product description**

Single-sided container trolley with five tiltable levels. The wooden inlaid shelves are adjustable in an angle of 15° or 30°. Each floor has a load capacity of 80 kg with a total load capacity of 300 kg. The powder coating makes the frame robust and scratch-free. The side trolley is equipped with four swivel castors, two of which have brakes.

## **Specifications**

Article arrangement: New

Version: one-sided

Walls: open

Wheels front: 2 castor wheels solid rubber 160 mm

Wheels back: 2 castor wheels solid rubber with wheel locks 160 mm Colour: blue

Ral colour: 5007 Length (mm): 1370 Width (mm): 670 Height (mm): 1725 Weight (kg) 95

Shelf heights: 300/600/..

Type: Fetra container trolley

Material: pipe material profile steel

Floor: wooden floor plate Subgroup: storage trolleys

Surface treatment: painted Internal length (mm): 1250 Internal width (mm): 610 Loading capacity (kg): 250 Type number: 851384

EAN Code (Gtin) 8719424016918

Scan the QR code for more information