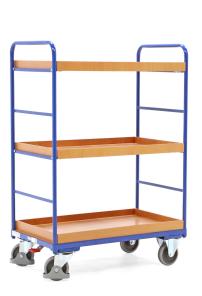

## **Product description**

With dimensions of 1050x600x1520 mm and two shelves, this shelf trolley offers a solution for moving various goods. Thanks to its two fixed and two swivel rubber wheels with a diameter of 150 mm, the trolley offers excellent mobility. The EasySTOP castors ensure safety and make it easy to keep the trolley safely in place when needed. Moreover, the rubber wheels absorb shocks and produce little noise. The hooked shelves are interchangeable.

## Specifications

Article arrangement: Used Version: 2 open side walls Walls: open Wheels front: 2 castor wheels solid rubber with wheel locks 150 mm Wheels back: 2 fixed wheels, solid rubber 150 mm Colour: blue Surface treatment: painted and use damage Internal length (mm): 960 Internal width (mm): 550 Internal height (mm): 45 Type number: A729885

Scan the QR code for more information

Type: shelved trolley Material: pipe material profile steel Floor: closed Subgroup: shelved trollyes Shelves: floor / 2 adjustable shelves Ral colour: 5010 Length (mm): 1050 Width (mm): 600 Height (mm): 1520 Weight (kg) 55