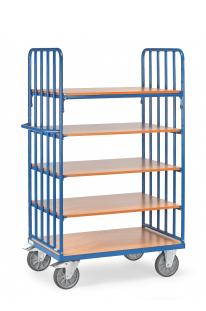

## **Product description**

Parcel trolley with two tubular frame end walls. The tubular frame has a robust powder coating. The distance between the different bars is 130 mm. The roll container with five wooden floors with a beech decor top layer has a load capacity of 600 kg and a load capacity of 90 kg per floor. The car is easy to steer due to the two braked swivel castors and two fixed castors.

## Specifications

Article arrangement: New Version: 2 closed side walls Walls: pipe frame Wheels front: 2 castor wheels with wheel locks 200 mm. Wheels back: 2 fixed wheels, solid rubber 200 mm Ral colour: 5007 Length (mm): 1170 Width (mm): 1170 Width (mm): 710 Height (mm): 1800 Weight (kg) 94 Shelf heights: 270/570/870/1170/1470

Scan the QR code for more information

Type: Fetra shelved trolley Material: pipe material profile steel Floor: closed Subgroup: shelved trollyes Colour: blue Surface treatment: powdercoating Internal length (mm): 1000 Internal width (mm): 700 Loading capacity (kg): 600 Type number: 858351 EAN Code (Gtin) 8719424023237