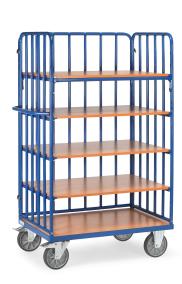

## **Product description**

Parcel trolley closed on three sides with a tubular frame with five wooden floors. The tubular frame has a robust powder coating. The distance between the different ones is 130 mm. The roll container with wooden bottom has a load capacity of 600 kg in total and 90 kg per level. The car is easy to steer due to the two braked swivel castors and two fixed castors.

## Specifications

Article arrangement: New Version: 2 side walls 1 long wall Walls: pipe frame Wheels front: 2 castor wheels with wheel locks 200 mm. Wheels back: 2 fixed wheels, solid rubber 200 mm Ral colour: 5007 Length (mm): 1170 Width (mm): 730 Height (mm): 1800 Weight (kg) 106 Shelf heights: 270/570/870/1170/1470

Type: Fetra shelved trolley Material: pipe material profile steel Floor: closed Subgroup: shelved trollyes Colour: blue Surface treatment: powdercoating Internal length (mm): 1000 Internal width (mm): 700 Loading capacity (kg): 600 Type number: 858351-1 EAN Code (Gtin) 8719424023244