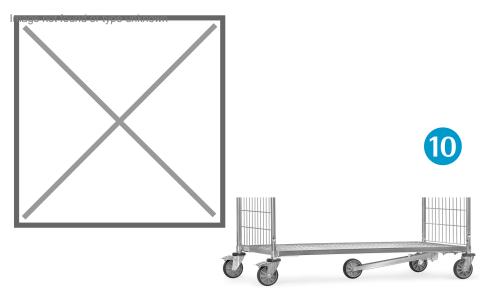

## **Product description**

Track wheel for order picking trolley type 8528100. A fifth TPE wheel 125 mm on a sprung profile steel arm as a guide wheel for a good straight run. Turning on the spot remains possible.

Suitable for mesh floor: 650x510 mm

## **Specifications**

Article arrangement: New Version: tracking wheel Subgroup: Order Picking trolley Surface treatment: electro-galvanized

Width (mm): 510

Type number: 8528-SW

Material: steel Colour: colorless Length (mm): 650 Weight (kg) 1