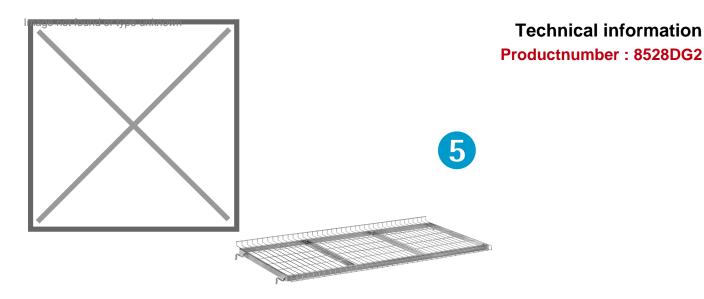

## **Product description**

Wire mesh shelf for order picking trolley type 8528100. Mesh size 120x30 mm. Curved 23 mm upwards on one long side and 23 mm downwards on the other long side. Can be mounted straight or at an angle in a grid of 100 mm. Load capacity per shelf 80 kg.

Type: accessories
Material: steel
Colour: colorless
Length (mm): 1250
Loading capacity (kg): 80
Type number: 8528-ETA