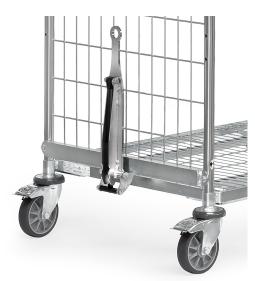

## **Product description**

Drawbar and coupling for order picking trolley type 8528100.

For driving with a maximum of 3 coupled undercarriages. Instead of the 2 swivel castors without brake, 2 fixed castors are placed. Drawbar automatically adjusts to a vertical rest position by means of a gas pressure spring. Maximum train speed 6 km/h. Not possible in combination with folding!

Suitable for loading compartment width 610 mm.