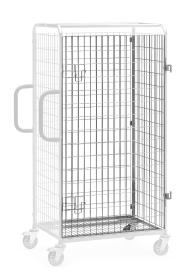

## **Product description**

Wing door for order picking trolley type 8528201.

Galvanic galvanized wire mesh, mesh size 100x50mm. Hinges screw-on. Hinged door can be opened up to 180° against the end wall. Wire shackle closures lockable with padlock (not included in delivery).

## **Specifications**

Article arrangement: New Version: 1 folding door

Subgroup: Order Picking trolley Surface treatment: electro-galvanized

Height (mm): 1625

Type number: 8528-DEUR

Type: accessories Material: steel Colour: colorless Width (mm): 850 Weight (kg) 1