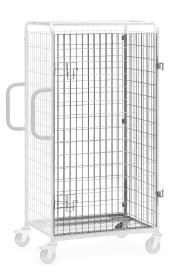

## **Product description**

Wing door for order picking trolley type 8528100.

Galvanic galvanized wire mesh, mesh size 100x50mm. Hinges screw-on. Hinged door can be opened up to 180° against the end wall. Wire shackle closures lockable with padlock (not included in delivery).

## Specifications

Article arrangement: New Version: 1 folding door Subgroup: Order Picking trolley Surface treatment: electro-galvanized Height (mm): 1225 Type number: 8528-DEUR

Scan the QR code for more information