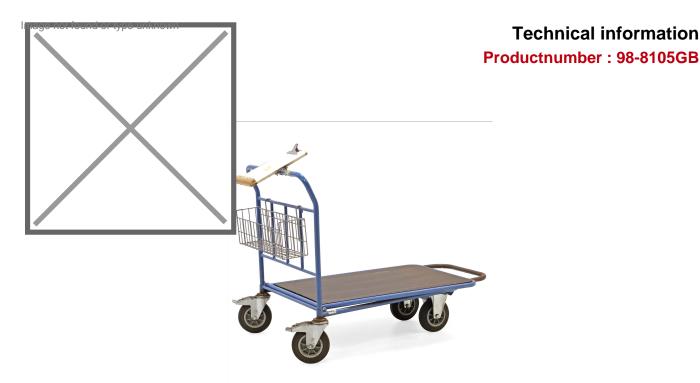

## **Product description**

Used warehouse trolley, also CC trolley, a versatile and convenient means of transport in various environments. With a wooden base plate, it offers sturdiness and durability, while its two swivel and two fixed-wheel rubber wheels, both 200 mm in diameter, ensure smooth movement and manoeuvrability. Rubber wheels offer good grip and cushioning, making them suitable for use on various floor surfaces. They reduce vibration and noise. Moreover, it is equipped with a shopping basket and a clipboard, both of which are removable. This allows the trolley to be adapted to different tasks. A feature of this warehouse trolley is that several trolleys can be pushed together when not in use. This enables storage and space saving.

## **Specifications**

Article arrangement: Used Version: 1 push bracket Floor: wooden floor plate Subgroup: cash and carry carts

Colour: blue Length (mm): 1400 Width (mm): 800 Height (mm): 1000 Weight (kg) 26.5

Additional specifications: folding bottom plate

Type: cc cart

Material: wood with structure steel

Wheels front: 2 fixed wheels solid rubber 200 mm Wheels back: 2 castor wheels 200 mm. wheel locks

Surface treatment: painted and use damage

Internal length (mm): 1000 Internal width (mm): 700 Internal height (mm): 660 Type number: 8105GB