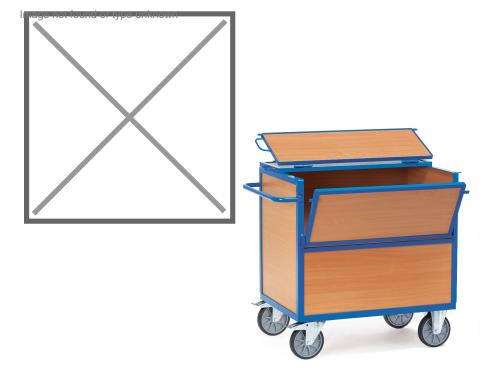

## **Product description**

Fully lockable box truck. This platform trolley has one half-folding side wall and a two-part lid. The powder coating makes this box trolley scratch and shock resistant. The handy warehouse cart can be locked with a padlock (option) and is easy to steer due to its two braked castors.

## **Specifications**

Article arrangement: New

Version: flap + lid Walls: wood

Wheels front: 2 fixed wheels solid rubber 200 mm Wheels back: 2 castor wheels 200 mm. wheel locks

Ral colour: 5007 Length (mm): 1330 Width (mm): 825 Height (mm): 1120

Loading capacity (kg): 600 Type number: 852852

Scan the QR code for more information

Type: Fetra container trolley

Material: steel Floor: wooden floor Subgroup: box carts

Colour: blue

Surface treatment: powdercoating Internal length (mm): 1200 Internal width (mm): 800 Useful height (mm): 800