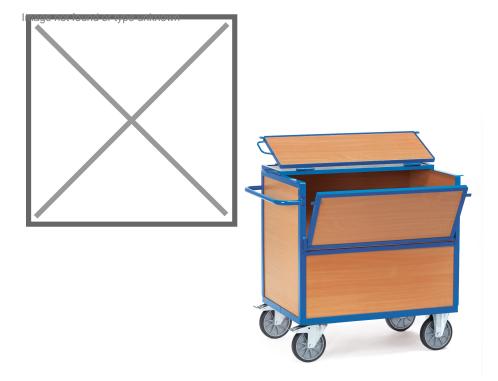

## **Product description**

Fully lockable box truck. This platform trolley has one half-folding side wall and a two-part lid. The powder coating makes this box trolley scratch and shock resistant. The handy warehouse cart can be locked with a padlock (option) and is easy to steer due to its two braked castors.

## **Specifications**

Article arrangement: New Version: flap at 1 long side

Walls: wood

Wheels front: 2 fixed wheels solid rubber 200 mm Wheels back: 2 castor wheels 200 mm. wheel locks

Ral colour: 5007 Length (mm): 1130 Width (mm): 725 Height (mm): 1120

Loading capacity (kg): 600 Type number: 852852

Scan the QR code for more information

Type: Fetra container trolley

Material: steel Floor: wooden floor Subgroup: box carts

Colour: blue

Surface treatment: powdercoating Internal length (mm): 1000 Internal width (mm): 700 Useful height (mm): 800