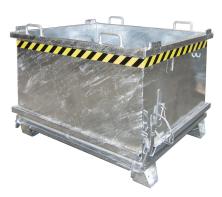

## **Product description**

Ideal for collecting, storage and transfer of materials to be recycled

- sturdy steel construction with smooth interior walls
- trap door operated by cable from the driver's seat
- rubber cushioning to lessen the impact when the trap door is open

## **Specifications**

Article arrangement: New Version: stackable Walls: flat steel plate Subgroup: Hopper

Surface treatment: galvanized

Width (mm): 1035

Insertion height (mm): 100

Volume (ltr): 750 Weight (kg) 207

EAN Code (Gtin) 8719424002973

Type: hopper Material: steel Floor: flat steel Colour: colorless Length (mm): 1310 Height (mm): 930

Loading capacity (kg): 2000 Application: certified for hoisting

Type number: 22