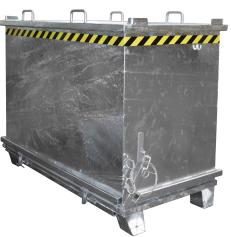

## **Product description**

Ideal for collecting, storage and transfer of materials to be recycled

- sturdy steel construction with smooth interior walls
- trap door operated by cable from the driver's seat
- rubber cushioning to lessen the impact when the trap door is open

## Specifications

Article arrangement: New Version: stackable Walls: flat steel plate Subgroup: Hopper Surface treatment: galvanized Width (mm): 1035 Insertion height (mm): 100 Volume (ltr): 2000 Weight (kg) 344 EAN Code (Gtin) 8719424002935

Scan the QR code for more information

Type: hopper Material: steel Floor: flat steel Colour: colorless Length (mm): 1910 Height (mm): 1465 Loading capacity (kg): 2000 Application: certified for hoisting Type number: 22