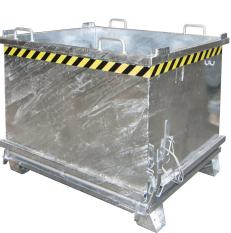

## Technical information Productnumber : 22100V

## **Product description**

Ideal for collecting, storage and transfer of materials to be recycled

- sturdy steel construction with smooth interior walls
- trap door operated by cable from the driver's seat
- rubber cushioning to lessen the impact when the trap door is open

## Specifications

Article arrangement: New Version: stackable Walls: flat steel plate Subgroup: Hopper Surface treatment: galvanized Width (mm): 1035 Insertion height (mm): 100 Volume (ltr): 1000 Weight (kg) 231 EAN Code (Gtin) 8719424002867

Scan the QR code for more information

Type: hopper Material: steel Floor: flat steel Colour: colorless Length (mm): 1310 Height (mm): 1160 Loading capacity (kg): 2000 Application: certified for hoisting Type number: 22