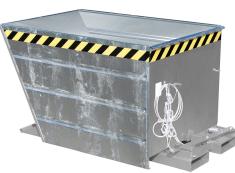

## **Product description**

Tilting container with leverclosing mechanism

- sturdy frame with fork sleeves
- can be emptied at any height by cable from the driver's seat
- can be secured to prevent slipping and unintentional emptying
- profiles on both sides, running horizont

## Specifications

Article arrangement: New Version: low construction height Walls: corrugated steel plate Subgroup: Automatic tilting Surface treatment: galvanized Width (mm): 1200 Height (mm): 730 Loading capacity (kg): 1000 Weight (kg) 161 EAN Code (Gtin) 8719424004090

Scan the QR code for more information

Av. container. N

Type: automatic tilting container Material: steel Floor: steelplate Colour: colorless Length (mm): 1370 Internal width (mm): 1120 Insertion height (mm): 60 Volume (ltr): 900 Type number: 27VG