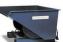

## **Product description**

- can be emptied at any height by cable operated from the driver's seat
- body wall with reinforced edging
- sturdy frame with fork sleeves
- can be secured to prevent slipping and unintentional emptying
- wheels can be fitted later

## **Specifications**

Article arrangement: New Version: low construction height

Walls: walls closed

Subgroup: Automatic tilting Surface treatment: galvanized

Width (mm): 680 Height (mm): 450

Insertion height (mm): 60

Volume (Itr): 230 Type number: 20

Scan the QR code for more information

Type: automatic tilting container

Material: steel Floor: flat steel Colour: colorless Length (mm): 1385 Internal width (mm): 600 Internal height (mm): 345 Loading capacity (kg): 750