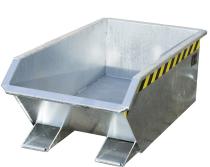

## **Product description**

- can be emptied at any height by cable operated from the driver's seat
- body wall with reinforced edging
- sturdy frame with fork sleeves
- can be secured to prevent slipping and unintentional emptying
- wheels can be fitted later

## **Specifications**

Article arrangement: New Version: low construction height

Walls: walls closed

Subgroup: Automatic tilting Surface treatment: galvanized

Width (mm): 680 Height (mm): 450

Insertion height (mm): 60

Volume (Itr): 230 Type number: 20

Scan the QR code for more information

Type: automatic tilting container

Material: steel Floor: flat steel Colour: colorless Length (mm): 1385 Internal width (mm): 600 Internal height (mm): 345 Loading capacity (kg): 750