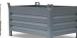

## **Product description**

- can be emptied at any height by cable operated from the driver's seat
- body wall with reinforced edging
- sturdy frame with fork sleeves
- can be secured to prevent slipping and unintentional emptying
- wheels can be fitted later

## **Specifications**

Article arrangement: New Version: low construction height

Walls: walls closed

Subgroup: Automatic tilting Surface treatment: galvanized

Width (mm): 680 Height (mm): 450

Insertion height (mm): 60

Volume (Itr): 230 Type number: 20

Scan the QR code for more information

Type: automatic tilting container

Material: steel Floor: flat steel Colour: colorless Length (mm): 1385 Internal width (mm): 600 Internal height (mm): 345 Loading capacity (kg): 750