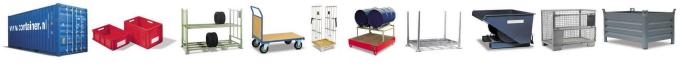

## **Product description**

Used tipping bin 1700 liters blue with roll-off system. These tipping bins are great for sorting waste and moving and collecting your materials. Standard delivered in the color blue, other colors are available on request.

- favorable load centre of gravity
- tipping at any height with pull cable
- sheet steel with all-round edge profile
- stable base frame with drive-in sleeves
- secured against unintentional slipping and tilting
- Retrofitting of wheels possible
- Oil and watertight possible at extra cost

## Specifications

Article arrangement: Used Version: standard Walls: walls closed Subgroup: Automatic tilting Ral colour: 5010 Length (mm): 1800 Internal width (mm): 1490 Internal height (mm): 995 Loading capacity (kg): 1500 Weight (kg) 240 Additional specifications: not waterproof

Scan the QR code for more information

Type: automatic tilting container Material: steel Floor: flat steel Colour: blue Surface treatment: painted and use damage Width (mm): 1570 Height (mm): 1100 Insertion height (mm): 80 Volume (ltr): 1700 Type number: 19 EAN Code (Gtin) 8719424234756