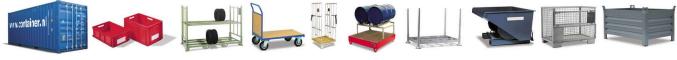

## **Product description**

Batch offer consisting of 2 tipping bins of 225 litres blue with roll-off system. These tipping bins are ideal for sorting waste and moving and collecting your materials. Can be used anywhere where space is limited. Supplied in blue as standard, other colours available on request.

- ideally situated loading centre of gravity
- can be emptied at any height by cable
- body wall with reinforced edging
- sturdy frame with fork sleeves
- secured against unintentional slipping and tilting
- retrofitting of wheels possible
- oil and watertight possible at extra cost

## Specifications

Article arrangement: New Version: parcel offer Walls: walls closed Subgroup: Automatic tilting Ral colour: 5010 Length (mm): 960 Internal width (mm): 845 Internal height (mm): 435 Loading capacity (kg): 750 Weight (kg) 82 Batch (items): 2 EAN Code (Gtin) 8719424223736

Scan the QR code for more information

Type: automatic tilting container Material: steel Floor: flat steel Colour: blue Surface treatment: painted Width (mm): 925 Height (mm): 540 Insertion height (mm): 80 Volume (ltr): 225 Type number: 19 Additional specifications: not waterproof