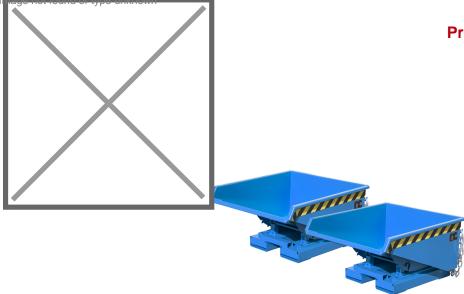

## **Product description**

Batch offer consisting of 2 tipping bins of 225 litres blue with roll-off system. These tipping bins are ideal for sorting waste and moving and collecting your materials. Can be used anywhere where space is limited. Supplied in blue as standard, other colours available on request.

- ideally situated loading centre of gravity
- can be emptied at any height by cable
- body wall with reinforced edging
- sturdy frame with fork sleeves
- secured against unintentional slipping and tilting
- retrofitting of wheels possible
- oil and watertight possible at extra cost

## Specifications

Article arrangement: New Version: parcel offer Walls: walls closed Subgroup: Automatic tilting Ral colour: 5010 Length (mm): 960 Internal width (mm): 845 Internal height (mm): 435 Loading capacity (kg): 750 Weight (kg) 82 Batch (items): 2 EAN Code (Gtin) 8719424223736