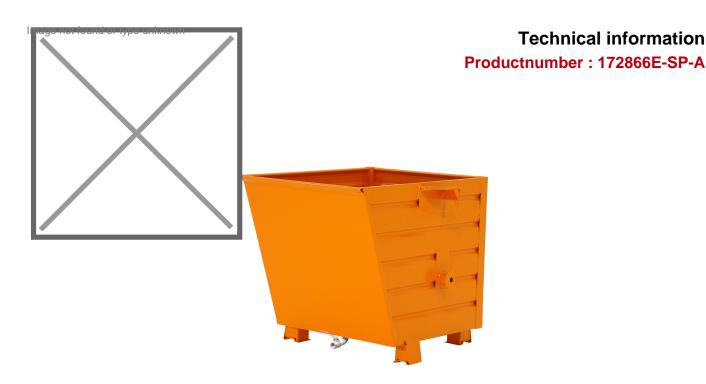

## **Product description**

The Stacking Tipper made of distortion proof steel sheeting for heavy duty use

- can be stacked when full (3 units)
- is emptied by cable operated from the driver's seat using the traverse
- with perforated bottom and draw-off tap

## **Specifications**

Article arrangement: New

Version: with perforated bottom and draw-off tap

Walls: walls closed

Subgroup: Automatic tilting

Ral colour: 2000 Length (mm): 800 Internal width (mm): 550 Internal height (mm): 490 Insertion height (mm): 80 Loading capacity (kg): 500

Weight (kg) 60 Type number: 17-2

EAN Code (Gtin) 8719424071016

Type: automatic tilting container

Material: steel

Floor: smooth floor, 3 mm

Colour: orange

Surface treatment: painted

Width (mm): 600 Height (mm): 600 Useful height (mm): 500 Stackable height (mm): 600

Volume (Itr): 250 Stacking load (kg): 1000

Additional specifications: oil and water proof

Scan the QR code for more information