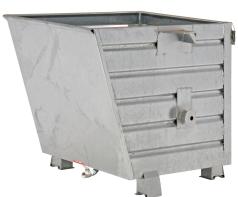

## **Product description**

The Stacking Tipper made of distortion proof steel sheeting for heavy duty use

- can be stacked when full (3 units)
- is emptied by cable operated from the driver's seat using the traverse
- with perforated bottom and draw-off tap

## **Specifications**

Article arrangement: New

Version: with perforated bottom and draw-off tap

Walls: walls closed

Subgroup: Automatic tilting Surface treatment: galvanized

Width (mm): 2000 Height (mm): 1000 Useful height (mm): 900 Stackable height (mm): 1000

Volume (ltr): 2000 Stacking load (kg): 4000

Additional specifications: oil and water proof

Scan the QR code for more information

Type: automatic tilting container

Material: steel

Floor: smooth floor, 3 mm

Colour: colorless Length (mm): 1200 Internal width (mm): 1950 Internal height (mm): 890 Insertion height (mm): 80 Loading capacity (kg): 2000