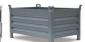

## **Product description**

The Stacking Tipper made of distortion proof steel sheeting for heavy duty use

- can be stacked when full (3 units)
- is emptied by cable operated from the driver's seat using the traverse
- with perforated bottom and draw-off tap

## **Specifications**

Article arrangement: New

Version: with perforated bottom and draw-off tap

Walls: walls closed

Subgroup: Automatic tilting Surface treatment: galvanized

Width (mm): 2000 Height (mm): 1000 Useful height (mm): 900 Stackable height (mm): 1000

Volume (ltr): 2000 Stacking load (kg): 4000

Additional specifications: oil and water proof

Scan the QR code for more information

Type: automatic tilting container

Material: steel

Floor: smooth floor, 3 mm

Colour: colorless Length (mm): 1200 Internal width (mm): 1950 Internal height (mm): 890 Insertion height (mm): 80 Loading capacity (kg): 2000