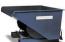

## **Product description**

The Stacking Tipper made of distortion proof steel sheeting for heavy duty use

- can be stacked when full (3 units)
- is emptied by cable operated from the driver's seat using the traverse
- with perforated bottom and draw-off tap

diameter sieve holes: 3mm, division 6

## **Specifications**

Article arrangement: New

Version: with perforated bottom and draw-off tap

Walls: walls closed

Subgroup: Automatic tilting Surface treatment: galvanized

Width (mm): 2000 Height (mm): 1000 Useful height (mm): 900 Stackable height (mm): 1000

Volume (ltr): 2000 Stacking load (kg): 4000

Additional specifications: oil and water proof

Scan the QR code for more information

Type: automatic tilting container

Material: steel

Floor: smooth floor, 3 mm

Colour: colorless Length (mm): 1200 Internal width (mm): 1950 Internal height (mm): 890 Insertion height (mm): 80 Loading capacity (kg): 2000