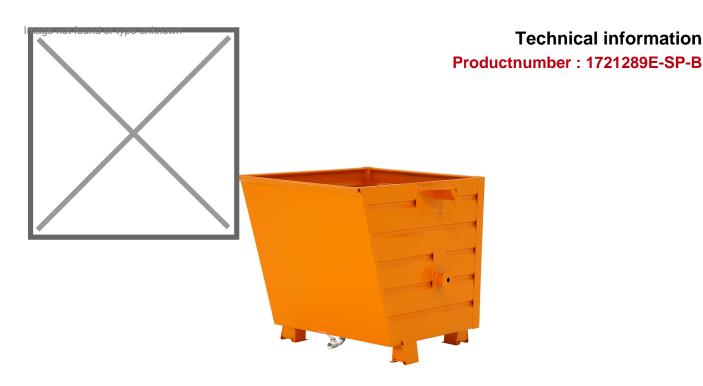

## **Product description**

The Stacking Tipper made of distortion proof steel sheeting for heavy duty use

- can be stacked when full (3 units)
- is emptied by cable operated from the driver's seat using the traverse
- with sieve + draw-off tap

## **Specifications**

Article arrangement: New

Version: with sieve + draw-off tap

Walls: walls closed

Subgroup: Automatic tilting

Ral colour: 2000 Length (mm): 1200 Internal width (mm): 750 Internal height (mm): 790 Insertion height (mm): 80 Loading capacity (kg): 1500

Width (mm): 800 Height (mm): 900 Useful height (mm): 800 Stackable height (mm): 900

Volume (Itr): 750

Stacking load (kg): 3000

Additional specifications: oil and water proof

Productnumber: 1721289E-SP-B