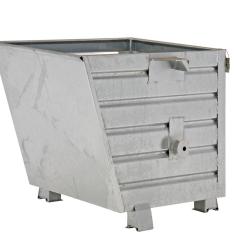

## **Product description**

The Stacking Tipper made of distortion proof steel sheeting for heavy duty use

- can be stacked when full (3 units)

- is emptied by cable operated from the driver's seat using the traverse

## Specifications

Article arrangement: New Version: standard Walls: walls closed Subgroup: Automatic tilting Surface treatment: galvanized Width (mm): 2000 Useful height (mm): 900 Stackable height (mm): 1000 Volume (ltr): 2000 Stacking load (kg): 4000 Additional specifications: not waterproof

Scan the QR code for more information

Type: automatic tilting container Material: steel Floor: profiled steel Colour: colorless Length (mm): 1200 Height (mm): 1000 Insertion height (mm): 80 Loading capacity (kg): 2000 Weight (kg) 199 Type number: 17-2 EAN Code (Gtin) 8719424002072