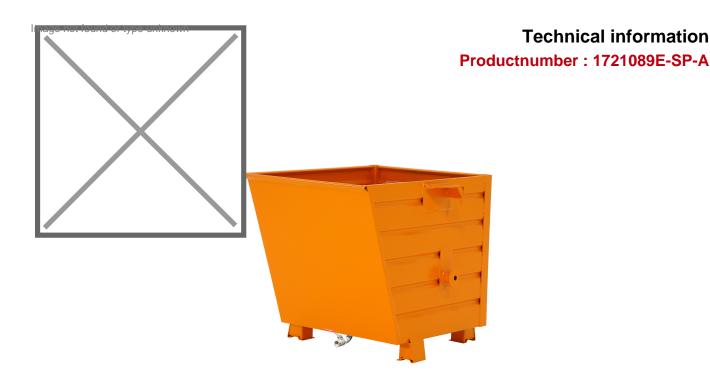

## **Product description**

The Stacking Tipper made of distortion proof steel sheeting for heavy duty use

- can be stacked when full (3 units)
- is emptied by cable operated from the driver's seat using the traverse
- with perforated bottom and draw-off tap

## **Specifications**

Article arrangement: New

Version: with perforated bottom and draw-off tap

Walls: walls closed

Subgroup: Automatic tilting

Ral colour: 2000 Length (mm): 1000 Internal width (mm): 750 Internal height (mm): 790 Insertion height (mm): 80 Loading capacity (kg): 1000

Weight (kg) 95 Type number: 17-2

EAN Code (Gtin) 8719424071054

Scan the QR code for more information

Type: automatic tilting container

Material: steel

Floor: smooth floor, 3 mm

Colour: orange

Surface treatment: painted

Width (mm): 800 Height (mm): 900 Useful height (mm): 800 Stackable height (mm): 900

Volume (Itr): 550

Stacking load (kg): 2000

Additional specifications: oil and water proof