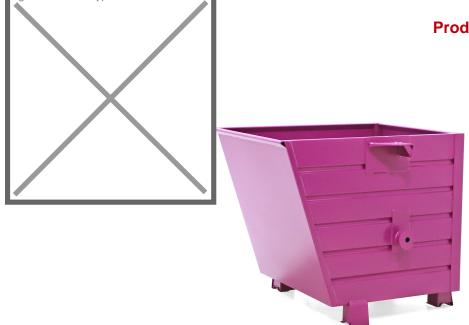

## **Product description**

Stackable tipping container 550 litres - Purple lacquered. Tippable waste container on legs. The practical solution for storing heavy goods. Robust stackable dumpster made of profiled sheet steel for heavy loads up to 1000 kg. Container is equipped with 4 sturdy support feet. Stackable up to several layers and thus very space-saving. Also available in other colours on request, please contact us for the possibilities.

## Specifications

Article arrangement: Custom built Version: standard Walls: walls closed Subgroup: Automatic tilting Ral colour: 4008 Length (mm): 1000 Height (mm): 900 Loading capacity (kg): 1000 Weight (kg) 80 Type number: 17-2 EAN Code (Gtin) 8719424233421

Type: automatic tilting container Material: steel Floor: profiled steel Colour: signalviolett Surface treatment: painted Width (mm): 800 Useful height (mm): 800 Volume (ltr): 550 Stacking load (kg): 2000 Additional specifications: not waterproof