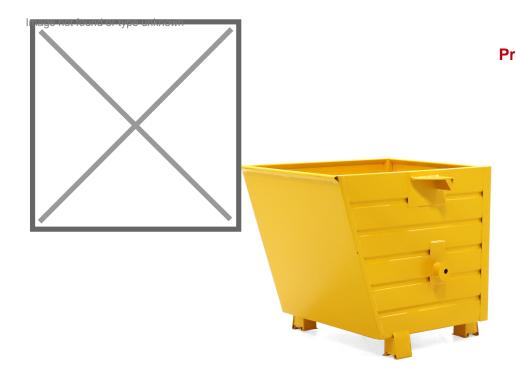

## **Product description**

Stackable tipping container 550 litres - Yellow lacquered. Tippable waste container on legs. The practical solution for storing heavy goods. Robust stackable dumpster made of profiled sheet steel for heavy loads up to 1000 kg. Container is equipped with 4 sturdy support feet. Stackable up to several layers and thus very space-saving. Also available in other colours on request, please contact us for the possibilities.

## **Specifications**

Article arrangement: Custom built

Version: stackable Floor: profiled steel Colour: yellow

Surface treatment: painted

Width (mm): 800

Useful height (mm): 800 Volume (Itr): 550

Stacking load (kg): 2000

Additional specifications: not waterproof

Type: automatic tilting container

Material: steel

Subgroup: Automatic tilting

Ral colour: 1003 Length (mm): 1000 Height (mm): 900

Stackable height (mm): 900

Weight (kg) 80 Type number: 17-2