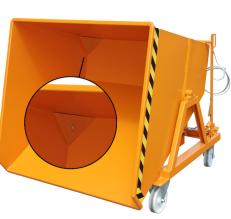

## **Product description**

- Type 35KS
- castors and handle ensure an easy manual transport
- fork sleeves for transport by a fork-lift truck
- is emptied at ground level or emptying with fork-lift truck over large volume skip
- sturdy steel construction
- sturdy frame with for

## Specifications

Article arrangement: New Version: sieve + draw-off tap Walls: walls closed Subgroup: Automatic tilting Colour: orange Surface treatment: painted Width (mm): 1200 Height (mm): 1275 Insertion height (mm): 80 Volume (ltr): 700 Type number: 35

Scan the QR code for more information

Type: automatic tilting container on wheels Material: steel Wheels front: 2 swivel castors, synthetic material, 180 mm Wheels back: 2 rigid wheels Ral colour: 2000 Length (mm): 1345 Internal width (mm): 1120 Internal height (mm): 900 Loading capacity (kg): 1000 Weight (kg) 134 EAN Code (Gtin) 8719424004489