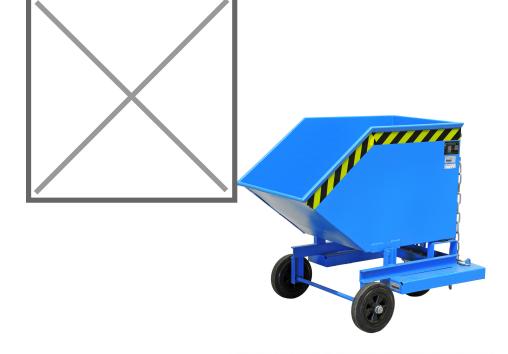

## **Product description**

Specially designed to collect liquids and solids, is emptied at ground level

- sturdy steel sheeting construction with reinforced edging
- frame made of steel tubing
- welding, oil- and watertight
- spring safety fastening
- 2 wheels + 1 swiv

## Specifications

Article arrangement: New Version: oil and water proof Walls: flat steel plate Wheels front: 2 castor wheels rubber, 250 mm, with 1 brake Wheels back: 2 rigid wheels rubber, 250 mm Ral colour: 5012 Length (mm): 1395 Width (mm): 1395 Width (mm): 1070 Height (mm): 1155 Insertion height (mm): 55 Volume (ltr): 600 Type number: 23 EAN Code (Gtin) 8719424003109

Scan the QR code for more information

Type: automatic tilting container on wheels Material: steel Floor: flat steel Subgroup: Automatic tilting Colour: blue Surface treatment: painted Internal length (mm): 1275 Internal width (mm): 790 Internal height (mm): 780 Loading capacity (kg): 300 Weight (kg) 139 Additional specifications: with insertion brackets