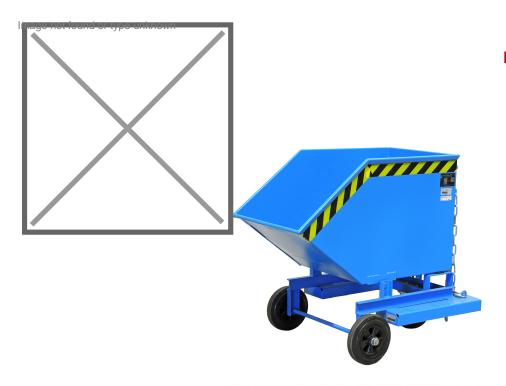

## **Product description**

Specially designed to collect liquids and solids, is emptied at ground level

- sturdy steel sheeting construction with reinforced edging
- frame made of steel tubing
- welding, oil- and watertight
- spring safety fastening
- 2 wheels + 1 swiv

## **Specifications**

Article arrangement: New Version: oil and water proof

Walls: flat steel plate

Wheels front: 2 castor wheels rubber, 250 mm, with 1 brake

Wheels back: 2 rigid wheels rubber, 250 mm

Ral colour: 5012 Length (mm): 1420 Width (mm): 1340 Height (mm): 1225 Insertion height (mm): 55 Volume (ltr): 1000 Type number: 23

EAN Code (Gtin) 8719424003000

Scan the QR code for more information

Type: automatic tilting container on wheels

Material: steel Floor: flat steel

Subgroup: Automatic tilting

Colour: blue

Surface treatment: painted Internal length (mm): 1300 Internal width (mm): 1060 Internal height (mm): 850 Loading capacity (kg): 300