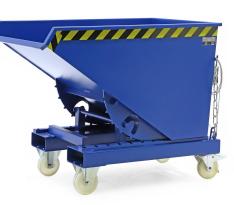

## **Product description**

The compact one with rolling mechanism

- ideally situated loading centre of gravity
- can be emptied at any height by cable
- body wall with reinforced edging
- sturdy frame with fork sleeves
- can be secured to prevent slipping and unintenti

## Specifications

Article arrangement: New Version: not suitable for hand pallet trucks Walls: walls closed Wheels front: 2 rigid wheels Wheels back: 2 castor wheels with brake Ral colour: 5010 Length (mm): 1290 Internal width (mm): 690 Internal height (mm): 730 Loading capacity (kg): 750 Weight (kg) 112 Additional specifications: pay attention! delivered unassembled!

Scan the QR code for more information

Type: automatic tilting container on wheels Material: steel Floor: flat steel Subgroup: Automatic tilting Colour: blue Surface treatment: painted Width (mm): 770 Height (mm): 1020 Insertion height (mm): 80 Volume (ltr): 300 Type number: 19-1-W EAN Code (Gtin) 8719424167177