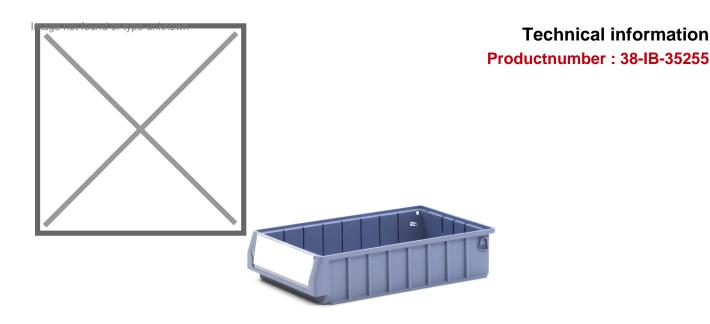

## **Product description**

This 6-litre shelving unit or parts bin has a load capacity of up to 12 kg and is made of plastic polypropylene and is designed to withstand most oils and greases. The industrial bins offer space for a maximum of 7 dividers, one viewing window and are easily stackable with the same widths. Thanks to the dividers and labels that can be ordered separately, you can easily sort small parts and/or materials in your storage racks, grab stocks, order picking locations, service vehicles or workshop. The shelving unit is supplied as standard with a label holder at the front, but without dividers or labels. See the products below to complete it! Also suitable as a KANBAN container.

## **Specifications**

Article arrangement: New

Version: stackable Walls: walls closed Food-safe: yes Length (mm): 400 Width (mm): 235 Height (mm): 90

Stackable height (mm): 85

Volume (ltr): 6

Additional specifications: suitable for food industry

Type: with label holder Material: polypropylene

Floor: closed Colour: blue

Internal length (mm): 360 Internal width (mm): 210 Internal height (mm): 85 Loading capacity (kg): 12 Type number: 38-IBG

EAN Code (Gtin) 8719424070453