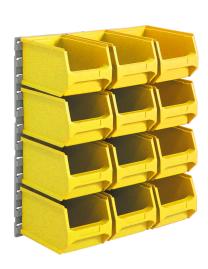

## **Product description**

tidy and well-organized workshop or warehouse with this plastic wall panel including plastic storage bins. This practical wall rack is made for hanging storage bins and is therefore extremely suitable for the clear storage and separation of small parts such as screws, nails, nuts,

supplied with 12 plastic storage bins L: 235 x W: 145 x H: 125 mm. Ideal for use in your workshop or warehouse.

Attention! Supplied without mounting material!

## **Specifications**

Article arrangement: New

Version: incl. 12 warehouse containers 38-FPOM-30-L

Walls: closed + grab opening

Food-safe: yes Length (mm): 450 Height (mm): 540 Options: size: 3

Temperature resistance: -20/+80°C EAN Code (Gtin) 8719424178265

Scan the QR code for more information

Type: wall panel Material: plastic Floor: closed Colour: grey/yellow Width (mm): 20 Volume (ltr): 3.5 Type number: 38-SY10

Additional specifications: Without mounting material!