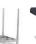

## **Product description**

Used single-sided industrial ladder with 4 steps including platform.

- Professional insulating stepladder made of ultra-flat fibreglass.
- Insulates against low and medium voltages.
- Anti-tilting device and lockable platform.
- Tool holder with hook and screw recess.
- Anti-slip piece with studs on the uprights.
- Maximum load of 150 kg.
- Folded width 0.88 m
- Access height 2.81 m
- Platform height 0.91 m

## **Specifications**

Article arrangement: Used

Version: single-sided work platform, 4 steps incl. platform

Subgroup: Stairs

Surface treatment: painted and use damage

Height (mm): 1580 Depth (mm): 860 Weight (kg) 7

Work height (mm): 2810

Type: industrial stairs Material: steel / plastic

Colour: red Width (mm): 540

Platform height (mm): 910 Loading capacity (kg): 150 Type number: A037309

EAN Code (Gtin) 8719424230833