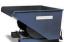

## **Product description**

Used single-sided industrial ladder with 4 steps including platform.

- Professional insulating stepladder made of ultra-flat fibreglass.
- Insulates against low and medium voltages.
- Anti-tilting device and lockable platform.
- Tool holder with hook and screw recess.
- Anti-slip piece with studs on the uprights.
- Maximum load of 150 kg.
- Folded width 0.88 m
- Access height 2.81 m
- Platform height 0.91 m

## **Specifications**

Article arrangement: Used

Version: single-sided work platform, 4 steps incl. platform

Subgroup: Stairs

Surface treatment: painted and use damage

Height (mm): 1580 Depth (mm): 860 Weight (kg) 7

Work height (mm): 2810

Type: industrial stairs Material: steel / plastic

Colour: red Width (mm): 540

Platform height (mm): 910 Loading capacity (kg): 150 Type number: A037309

EAN Code (Gtin) 8719424230833