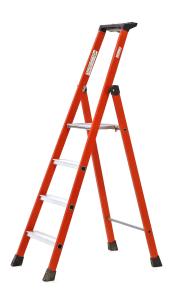

## **Product description**

Used single-sided industrial ladder with 4 steps including platform.

- Professional insulating stepladder made of ultra-flat fibreglass.
- Insulates against low and medium voltages.
- Anti-tilting device and lockable platform.
- Tool holder with hook and screw recess.
- Anti-slip piece with studs on the uprights.
- Maximum load of 150 kg.
- Folded width 0.88 m
- Access height 2.81 m
- Platform height 0.91 m

## **Specifications**

Article arrangement: Used

Version: single-sided work platform, 4 steps incl. platform

Subgroup: Stairs

Surface treatment: painted and use damage

Height (mm): 1580 Depth (mm): 860 Weight (kg) 7

Work height (mm): 2810

Type: industrial stairs Material: steel / plastic

Colour: red Width (mm): 540

Platform height (mm): 910 Loading capacity (kg): 150 Type number: A037309

EAN Code (Gtin) 8719424230833