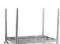

## **Product description**

Used single-sided industrial ladder with 4 steps including platform.

- Professional insulating stepladder made of ultra-flat fibreglass.
- Insulates against low and medium voltages.
- Anti-tilting device and lockable platform.
- Tool holder with hook and screw recess.
- Anti-slip piece with studs on the uprights.
- Maximum load of 150 kg.
- Folded width 0.88 m
- Access height 2.81 m
- Platform height 0.91 m

## **Specifications**

Article arrangement: Used

Version: single-sided work platform, 4 steps incl. platform

Subgroup: Stairs

Surface treatment: painted and use damage

Height (mm): 1580 Depth (mm): 860 Weight (kg) 7

Work height (mm): 2810

Type: industrial stairs Material: steel / plastic

Colour: red Width (mm): 540

Platform height (mm): 910 Loading capacity (kg): 150 Type number: A037309

EAN Code (Gtin) 8719424230833