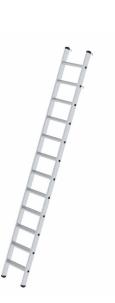

## **Product description**

80 mm deep treads, anti-skid feet. On top two hooks for the shafting rail. Standard with 2 hooks for vertical storage on the shelf, to have the ladder out of the way.

Hook size: Ø 36 mm Ladder width: 420 mm Tread height: 235 mm Angle of inclination

## Specifications

Article arrangement: New Version: hang-in shelf ladder, 12 steps Subgroup: Stairs Height (mm): 3190 Weight (kg) 8.2 Work height (mm): 4300 EAN Code (Gtin) 8719424034400

Type: aluminium shelf ladder Material: aluminium Width (mm): 420 Internal height (mm): 235 Type number: 97-413 Hang-in height (mm): 2990