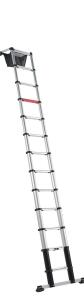

## **Product description**

The TL Smart Up Pro is the first professional telescopic ladder with treads. With the integrated wall distance holder and toolbag, your tools are always to hand. Handy and safe. This telescopic ladder is automatically extendible and has 80 mm deep treads.

The TL Smart Up Pro can be used at variable working heights. The ideal ladder for professionals who need to carry out work on location, such as inspections, repairs or maintenance.

The Red Step® on your ladder/steps indicates the height at which you can safely work. In the blink of an eye, you can clearly see how high you can go.

## Specifications

Article arrangement: New Version: 13 steps Subgroup: Ladders Width (mm): 890 Depth (mm): 90 Weight (kg) 14 Type number: 500357 Additional specifications: type use: professional EAN Code (Gtin) 8719424175165 Type: Altrex telescopic ladder Material: aluminium Colour: grey/black Height (mm): 4000 Loading capacity (kg): 150 Options: Norm: EN 131 Height when folded (mm): 950 Work height (mm): 4800