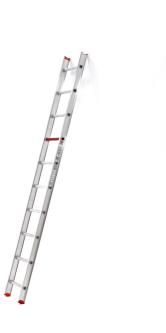

## **Product description**

Atlas aluminum ladder - ALTREX

The Atlas is a lightweight aluminum ladder. Ideal for construction or workshop. The unique D-sport is firmly in place due to its special shape. Moreover, the wide surface gives you more standing comfort.

The single straight ladder takes up little space. Moreover, you can easily grab it when you need it.

## Specifications

Article arrangement: Used Version: 10 steps Subgroup: Ladders Surface treatment: signs of use Width (mm): 350 Weight (kg) 4 Type number: A160172 Work height (mm): 3850

Type: Altrex single straight ladder Material: aluminium Colour: alu silver Length (mm): 2540 Loading capacity (kg): 150 Options: Norm: EN 131 Additional specifications: type use: private and professional EAN Code (Gtin) 8719424233087