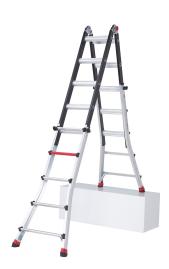

## **Product description**

The Varitrex Teleprof is a telescopic folding ladder. You can use the folding ladder in A-position or in the ladder position. The ladder can be adjusted telescopically, so that you can use it easily on an uneven floor, e.g. in a stairwell. Tackle any professional task with the Varitrex Teleprof.

The horizontal work surface provides comfort. Thanks to the bended beams and anti-slip feet, you are always safe and stable. The unique 3-PIN autolocking® hinge system locks the ladder into any position. Guaranteed safety!

## **Specifications**

Width (mm): 640

Article arrangement: New Version: 4x5 steps Subgroup: Ladders

Depth (mm): 1800 Options: Norm: EN 131

Height when folded (mm): 1500 Work height (mm): 6250

Scan the QR code for more information