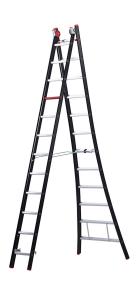

## **Product description**

The most comfortable ladder. The Nevada has many smart features. The ergonomic box-profiled shape with ERGO-GRIP provides a sturdy, natural grip. Extra high rungs offer optimum support for your shins. This is a multifunctional reform ladder. Use it as a sliding ladder up a façade or set it up in the A-position (Reform position) Perfect for every task.

The extra deep rungs with anti-slip standing surface ensure increased comfort and the bended beams provide stability. This ladder is easy to use in its push-up position due to the plastic guides and the top rolls at the ends. The top quality black coating is attractive as well as dirtresistant.

The Red Step® on your ladder/steps indicates the height at which you can safely work. In the blink of an eye, you can clearly see how high you can go.

## **Specifications**

Article arrangement: New Version: 2-part lid, 2x12 steps

Subgroup: Ladders Width (mm): 1110 Depth (mm): 1790 Options: Norm: EN 131

Height when folded (mm): 3500

Work height (mm): 7100