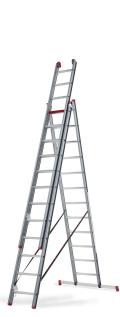

## **Product description**

The Atlantis is a multifunctional ladder. Use it as a sliding ladder up a façade or set it up in the A-position. The I-profile makes the ladder very light. The Atlantis is the ideal ladder for in and around the home or for the professional project.

The unique D-rung is secured sturdily due to its special shape. The broad surface also provides added comfort and the stabiliser (with the 3-part version) improves stability. The push-up hook with safety-catch prevents the ladder unexpectedly sliding. The self-locking spreader protection unexpected closure while working in the A-position (Reform position). The characteristic gray coating is attractive as well as dirtresistant.

## Specifications

Article arrangement: New Version: 3-part lid, 3x12 steps Subgroup: Ladders Width (mm): 1120 Depth (mm): 2020 Type number: 119210 Additional specifications: type use: private and professional EAN Code (Gtin) 8719424174410 Type: Altrex combination ladder Material: aluminium Colour: alu silver Height (mm): 3130 Weight (kg) 23 Height when folded (mm): 3100 Work height (mm): 8500