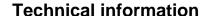

## **Product description**

The Atlantis is a multifunctional ladder. Use it as a sliding ladder up a façade or set it up in the A-position. The I-profile makes the ladder very light. The Atlantis is the ideal ladder for in and around the home or for the professional project.

The unique D-rung is secured sturdily due to its special shape. The broad surface also provides added comfort and the stabiliser (with the 3-part version) improves stability. The push-up hook with safety-catch prevents the ladder unexpectedly sliding. The self-locking spreader protection unexpected closure while working in the A-position (Reform position). The characteristic gray coating is attractive as well as dirtresistant.

The Red Step® on your ladder/steps indicates the height at which you can safely work. In the blink of an eye, you can clearly see how high you can go.

## **Specifications**

Article arrangement: New Version: 2-part lid, 2x14 steps

Subgroup: Ladders Width (mm): 1120 Depth (mm): 2170 Type number: 119210 Work height (mm): 7250

Scan the QR code for more information

Type: Altrex combination ladder

Material: aluminium Colour: alu silver Height (mm): 3600 Weight (kg) 16

Height when folded (mm): 2600 EAN Code (Gtin) 8719424174397