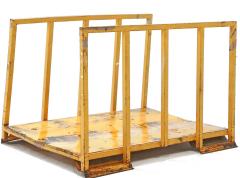

## **Product description**

Used stacking rack with dimensions of 1480x1100x1000 mm. With two open short sides and two closed sides on the long side. With the open short sides, this stacking rack not only provides easy access to stored items, but also allows long material to be stored. This feature increases the rack's versatility. Thanks to its stackable construction, this rack can be easily stacked.

Please note! This rack contains damage and is considered B-grade.

## **Specifications**

Article arrangement: Used Version: 2 long side closed Walls: 2 short sides open

Colour: orange Length (mm): 1480 Internal width (mm): 1020 Internal height (mm): 850

Weight (kg) 75

Scan the QR code for more information

Type: fixed construction

Material: steel Floor: closed

Surface treatment: painted and use damage

Width (mm): 1100 Height (mm): 1000

Insertion height (mm): 100 Type number: 7248GB