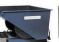

## **Product description**

Used stacking rack with two closed sides and a wooden bottom plate. The stacking rack stands on four legs and measures 800 x 360 x 640 mm.

## **Specifications**

Article arrangement: Used Version: 2 long side closed Floor: wooden floor plate

Surface treatment: painted and use damage

Internal length (mm): 800 Internal width (mm): 300 Internal height (mm): 500

Weight (kg) 20

EAN Code (Gtin) 8719424227918

Scan the QR code for more information

Type: fixed construction

Material: wood Colour: grey Length (mm): 800 Width (mm): 360 Height (mm): 640

Insertion height (mm): 100 Type number: 5671GB