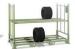

## **Product description**

Used stacking rack with two closed sides and a wooden bottom plate. The stacking rack stands on four legs and measures 800 x 360 x 640 mm.

## **Specifications**

Article arrangement: Used Version: 2 long side closed Floor: wooden floor plate

Surface treatment: painted and use damage

Internal length (mm): 800 Internal width (mm): 300 Internal height (mm): 500

Weight (kg) 20

EAN Code (Gtin) 8719424227918

Scan the QR code for more information

Type: fixed construction

Material: wood Colour: grey Length (mm): 800 Width (mm): 360 Height (mm): 640

Insertion height (mm): 100 Type number: 5671GB