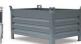

## **Product description**

Used stacking rack with two closed sides and a wooden bottom plate. The stacking rack stands on four legs and measures 800 x 360 x 640 mm.

## **Specifications**

Article arrangement: Used Version: 2 long side closed Floor: wooden floor plate

Surface treatment: painted and use damage

Internal length (mm): 800 Internal width (mm): 300 Internal height (mm): 500

Weight (kg) 20

EAN Code (Gtin) 8719424227918

Scan the QR code for more information

Type: fixed construction

Material: wood Colour: grey Length (mm): 800 Width (mm): 360 Height (mm): 640

Insertion height (mm): 100 Type number: 5671GB