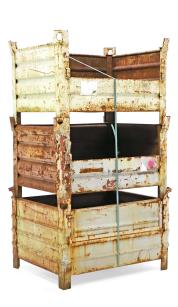

## **Product description**

Set of 3 used steel stacking bins. The steel stacking bins are equipped with four upright corners with lifting eyes (not certified for lifting). This makes the bins easy to stack. 1 stacking bin has a flap on 1 long side and the other two stacking bins are half open on 1 long side.

Total height: 1885 MM.

## Specifications

Article arrangement: Used Version: parcel offer Walls: walls closed Colour: various Length (mm): 1060 Width (mm): 860 Height (mm): 680 Insertion height (mm): 100 Volume (ltr): 330 Weight (kg) 186 Batch (items): 3 EAN Code (Gtin) 8719424213904

Scan the QR code for more information

Type: fixed construction stacking box Material: steel Floor: closed Surface treatment: painted and use damage Internal length (mm): 935 Internal width (mm): 740 Internal height (mm): 480 Stackable height (mm): 610 Application: stacking - not certified to hoist Type number: 98-6313GB Additional specifications: with hoisting eyes