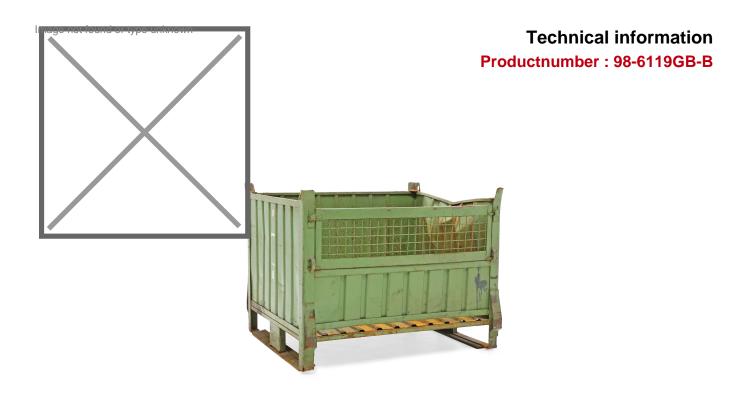

## **Product description**

Green steel stacking box (1235 x 1045 mm) with one side wall that can be opened halfway. The used storage bin stands on slides and is therefore easy to pick up with a forklift or pallet truck. The stacking box is also equipped with four upright corners with lifting eyes. This makes the bin easy to stack or lift.

## **Specifications**

Article arrangement: Used Version: B-quality, with damage Walls: corrugated steel plate Euronorm (mm): 1200 x 1000

Surface treatment: painted and use damage

Internal length (mm): 1135 Internal width (mm): 950 Internal height (mm): 685

Application: stacking - not certified to hoist

Type number: 6119GB

Scan the QR code for more information

Type: fixed construction stacking box

Material: steel Floor: profiled steel Colour: green Length (mm): 1235 Width (mm): 1045 Height (mm): 945 Volume (ltr): 729 Weight (kg) 107.5