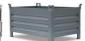

## **Product description**

Used steel stacking bin with dimensions of 1245x845x670 mm and a capacity of 365 litres. The closed walls ensure stability and protection of the contents, the profiled bottom ensures a good grip during transport. On the long front a flap for easy access to the contents even when stacked. The lifting eyes are practical for moving the bin using lifting devices, not certified for lifting.

## **Specifications**

Article arrangement: Used Version: 1 flap at 1 long side

Walls: corrugated

Euronorm (mm): 1200 x 800

Surface treatment: painted and use damage

Internal length (mm): 1160 Internal width (mm): 750 Internal height (mm): 420

Volume (Itr): 365 Weight (kg) 52

Scan the QR code for more information

Type: fixed construction stackable

Floor: profiled steel Colour: grey Length (mm): 1245 Width (mm): 845 Height (mm): 670

Material: steel