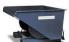

## **Product description**

Used steel stacking bin with dimensions of 1245x845x670 mm and a capacity of 365 litres. The closed walls ensure stability and protection of the contents, the profiled bottom ensures a good grip during transport. On the long front a flap for easy access to the contents even when stacked. The lifting eyes are practical for moving the bin using lifting devices, not certified for lifting.

## **Specifications**

Article arrangement: Used Version: 1 flap at 1 long side

Walls: corrugated

Euronorm (mm): 1200 x 800

Surface treatment: painted and use damage

Internal length (mm): 1160 Internal width (mm): 750 Internal height (mm): 420

Volume (Itr): 365 Weight (kg) 52

Scan the QR code for more information

Type: fixed construction stackable

Floor: profiled steel Colour: grey Length (mm): 1245 Width (mm): 845 Height (mm): 670

Material: steel