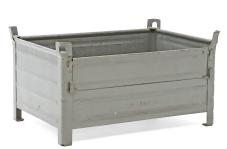

## **Product description**

Used steel stacking bin with dimensions of 1245x845x670 mm and a capacity of 365 litres. The closed walls ensure stability and protection of the contents, the profiled bottom ensures a good grip during transport. On the long front a flap for easy access to the contents even when stacked. The lifting eyes are practical for moving the bin using lifting devices, not certified for lifting.

## **Specifications**

Article arrangement: Used Version: 1 flap at 1 long side

Walls: corrugated

Euronorm (mm): 1200 x 800

Surface treatment: painted and use damage

Internal length (mm): 1160 Internal width (mm): 750 Internal height (mm): 420

Volume (Itr): 365 Weight (kg) 52

Scan the QR code for more information

Type: fixed construction stackable

Floor: profiled steel Colour: grey Length (mm): 1245 Width (mm): 845 Height (mm): 670

Material: steel

Insertion height (mm): 100

Application: stacking - not certified to hoist

Type number: 7178GB