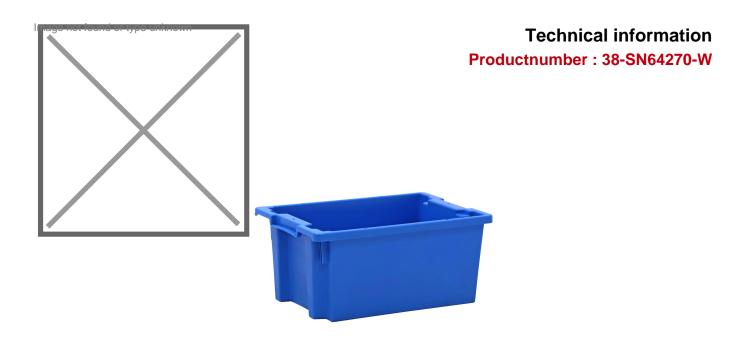

## **Product description**

This polypropylene stacking box is rotatable and therefore stackable and nestable. The storage bin has a closed bottom and two closed handles on the short side.

## **Specifications**

Article arrangement: New Version: all walls closed Walls: walls closed Food-safe: yes Colour: blue

Internal length (mm): 490 Internal width (mm): 360 Internal height (mm): 260

Weight (kg) 2.1

EAN Code (Gtin) 8719424160277

Scan the QR code for more information

Type: nestable and stackable

Material: plastic Floor: closed

Euronorm (mm): 600 x 400

Length (mm): 600 Width (mm): 400 Height (mm): 270 Volume (ltr): 45.5 Type number: 38-SN