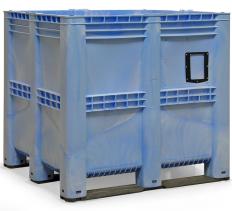

## **Product description**

Large volume container made of HDPE with three skids. The box has a maximum load capacity of 1000 kg and a maximum stacking load of 7000 kg. The container has a capacity of 1400 liters. The container is suitable for the food industry, liquid-tight and resistant to temperatures from  $-10^{\circ}$ C to  $+60^{\circ}$ C.

## Specifications

Article arrangement: New Version: all walls closed Walls: walls closed Food-safe: yes Length (mm): 1300 Width (mm): 1150 Height (mm): 1250 Loading capacity (kg): 1000 Weight (kg) 72 Type number: 78-PB EAN Code (Gtin) 8719424014853

Type: large volume container Material: HDPE Floor: closed Colour: blue Internal length (mm): 1240 Internal width (mm): 1060 Internal height (mm): 1085 Volume (ltr): 1400 Stacking load (kg): 7000 Additional specifications: suitable for food industry