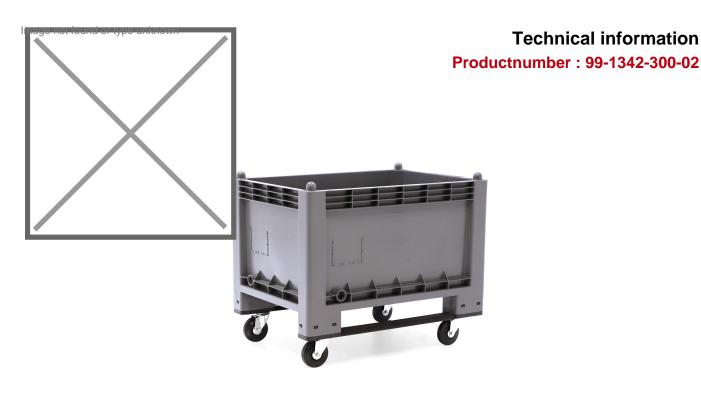

## **Product description**

Large volume bin with 2 skids and 4 rubber castors made from recycled polypropylene (RPP). The box has a capacity of 297 liters and a maximum load capacity of 300 kg. The container is liquid-tight and can withstand temperatures from -10°C to +60°C.

## **Specifications**

Article arrangement: New

Version: provided with 2 runners and 4 swivel wheels

Walls: walls closed Food-safe: no

Wheels back: 2 castor wheels solid rubber, 125 mm

Length (mm): 1000 Width (mm): 700 Height (mm): 800

Loading capacity (kg): 300

Weight (kg) 22

Type number: 1342-300-02

Additional specifications: floid-proof

Scan the QR code for more information

Type: large volume container Material: recycled polypropylene

Floor: closed

Wheels front: 2 castor wheels solid rubber 125 mm

Colour: grey

Internal length (mm): 940 Internal width (mm): 640 Internal height (mm): 500

Volume (Itr): 300

Stacking load (kg): 1200

Temperature resistance: -10°C/+60°C EAN Code (Gtin) 8719424213942